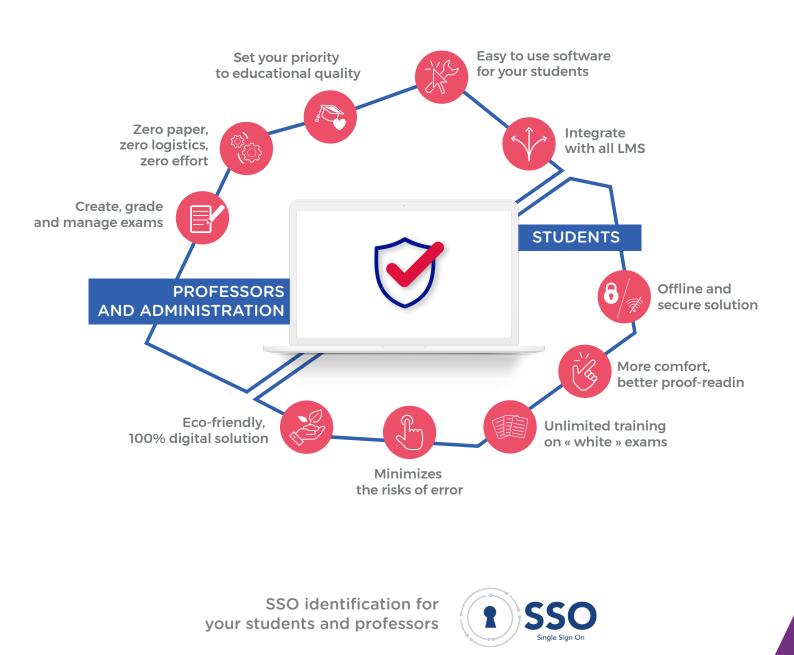

## TestWe at a glance...

**TestWe, a « 2 in 1 » solution: online platform** for professors and the school's administration, **offline software** for your students

## Environment secured and controled at all time

Safe and secure environment

Offline

environment

Bring your own device (BYOD)

#### Create all type of exams

- Multiple Choice Questions (MCQ)
- Single Choice Question (QCU)
- Right / Wrong question
- Short Answer
- Synthesis question
- Essay
- Fill-the-blank with or without drop-down menu
- Question with spreadsheet
- Oral presentation
- Insert videos, audios, images, calculator